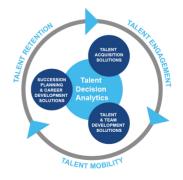

### **Harrison Talent Life Cycle Solutions**

Harrison Assessments uses predictive analytics to help organizations acquire, develop, lead and engage their talent. This comprehensive Talent Decision Analytics provides the intelligence needed throughout the talent life cycle to build effective teams and develop, engage and retain key talent. Contact us to learn how we help organizations make great decisions.