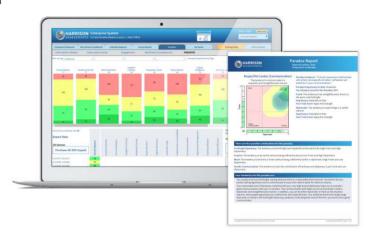

# **Transform your Coaching**

The Harrison Assessment Professional Coach System provides a unique lens to **measure behavioural change through coaching.** The assessment is efficient and cost effective, taking **only 20 minutes** to complete while measuring **175 behavioural tendencies,** interests, and preferences.

- Harrison provides you with a language to describe **observable and measurable** behaviours for coaching interventions.
- The Harrison behavioural matrix explores behavioural connections and focuses your coaching on the **areas of greatest growth.**
- Enjoyment Performance Theory targets what your clients **will actually do** as opposed to what they could potentially do.
- Paradox Theory provides meaningful insight into how often and how deeply stress affects your client.

The Harrison suite of reports gives you **multiple views** of your client's behavioural data and allows you to **customize your coaching data** to your individual requirements.

Phone +61 414 567 638 Email justin@emergination.com.au https://emergination.harrisonassessments.com.au