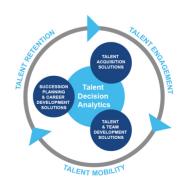

## **Harrison Talent Life Cycle Solutions**

Harrison Assessments uses predictive analytics to help organizations acquire, develop, lead and engage their talent. This comprehensive Talent Decision Analytics provides the intelligence needed throughout the talent life cycle to build effective teams and develop, engage and retain key talent. Contact us to learn how we help organizations make great decisions.